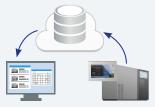

### **3** VPN Connection Tablet Connection **2** Database Connection The MONITOUCH Hygiene series is Machine data can be collected and equipped with VNC server function saved within the database of the and change screen programs from for remote monitoring and control server, through the MONITOUCH of production directly from your Hygiene LAN port. anywhere in the world. tablet. Database SQL etc.